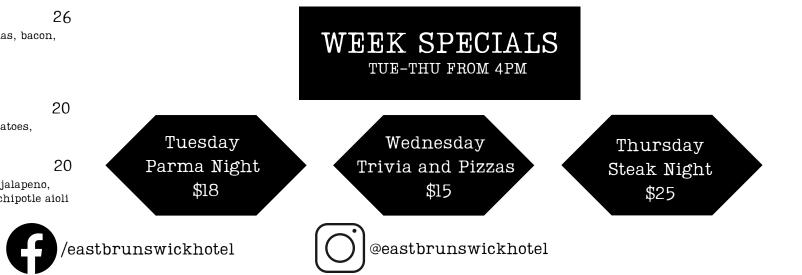

# HAPPY HOUR

TUE - FRI 4 - 6PM

# \$8

Pints of Beer **Glass Wines Basic Spirits** 