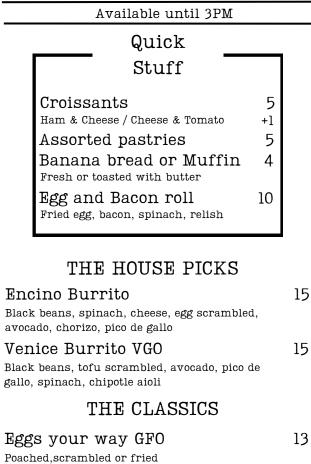

# BREAKY / BRUNCH

#### Pick your sides Bacon, chorizo, halloumi, goat cheese or +6 smoked salmon Mushroom, Roasted tomatoes, avocado or +5 spinach 22 L.A. Downtown GFO Smashed avocado, poached eggs, tomatoes, goat cheese, pomegranate, hummus, dukkah 24 Bel Air Benny GFO Potato rosti, poached eggs, chorizo, charred greens, chermoula hollandaise, fennel salad Scrambled Chinatown GFO 22 Bacon and crispy chilly scrambled eggs, herbs salad, parmesan The Hollywood Breaky GFO 26 Tomato, Mushroom, Potato Rosti, Bacon, Spinach and choice of eggs (fried, scrambled or poached) Long Beach Bowl VG GF 18 Coconut yogurt, granola, seasonal fruits, chia seeds and brazilian Acai